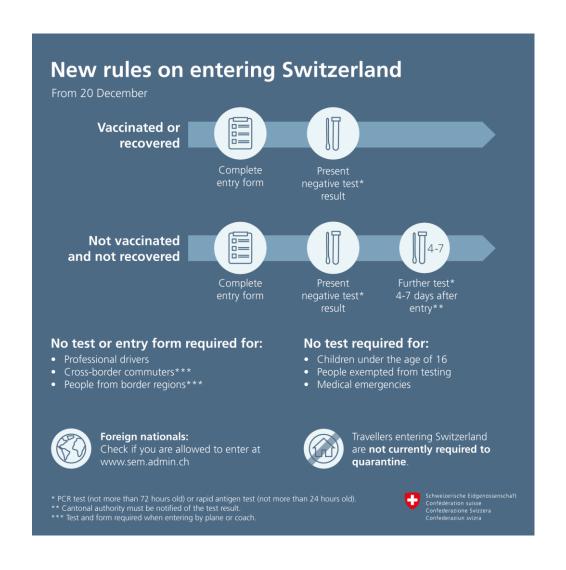

7) Covid documentation – I will ask to send the copies to me later next week. <a href="https://www.riga-airport.com/covid-19-faq/en">https://www.riga-airport.com/covid-19-faq/en</a>

https://www.spkc.gov.lv/lv/valstu-saslimstibas-raditaji-ar-covid-19-0?utm\_source=https%3A%2F%2Fwww.riga-airport.com%2F